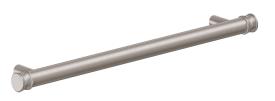

Appliance Pull

## **Features**

- Over 28 finishes including 13 PVD finishes
- · All brass construction
- · Includes all mounting hardware

9484-K10-12 9484-K10-18 9484-K10-24

9484-K10-12 shown