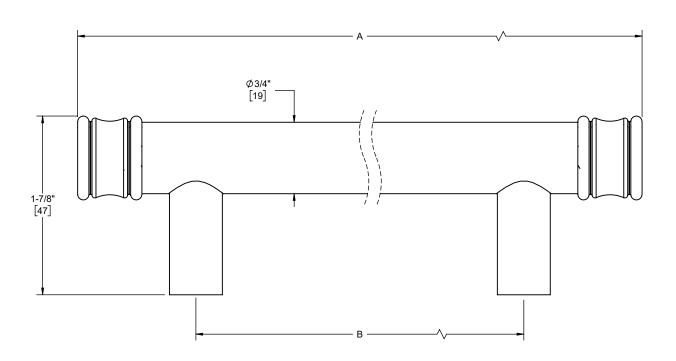

## Codes/Standards

Product meets or exceeds the following:

· None applicable

| SKU         | Α                 | В            |
|-------------|-------------------|--------------|
| 9484-K10-12 | 14-7/16"<br>[367] | 12"<br>[305] |
| 9484-K10-18 | 20-7/16"<br>[520] | 18"<br>[457] |
| 9484-K10-24 | 26-7/16"<br>[672] | 24"<br>[610] |

Specifications subject to change without notice

Dimensions are inches, rounded to 1/16" [Dimensions in brackets are mm, rounded to 1mm]